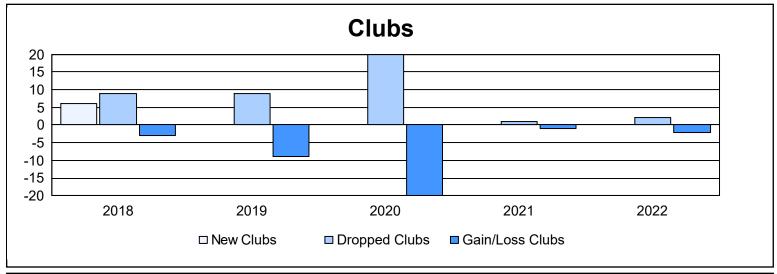

District 382 As of June 2022 Cumulative

| Year      | New<br>Clubs | Dropped<br>Clubs | Gain/<br>Loss<br>Clubs | New<br>Members | Charter<br>Members | Reinstate<br>Members | Transfer<br>Members | Total<br>Member<br>Added | Total<br>Members<br>Dropped | Gain/<br>Loss<br>Members |
|-----------|--------------|------------------|------------------------|----------------|--------------------|----------------------|---------------------|--------------------------|-----------------------------|--------------------------|
| 2017-2018 | 6            | 9                | -3                     | 894            | 322                | 158                  | 45                  | 1,419                    | 2,649                       | -1,230                   |
| 2018-2019 | 0            | 9                | -9                     | 217            | 126                | 69                   | 46                  | 458                      | 1,203                       | -745                     |
| 2019-2020 | 0            | 20               | -20                    | 3              | 57                 | 77                   | 24                  | 161                      | 567                         | -406                     |
| 2020-2021 | 0            | 1                | -1                     | 350            | 58                 | 116                  | 22                  | 546                      | 484                         | 62                       |
| 2021-2022 | 0            | 2                | -2                     | 319            | 59                 | 54                   | 47                  | 479                      | 672                         | -193                     |
| Average   | 1            | 8                | -7                     | 357            | 124                | 95                   | 37                  | 613                      | 1,115                       | -502                     |