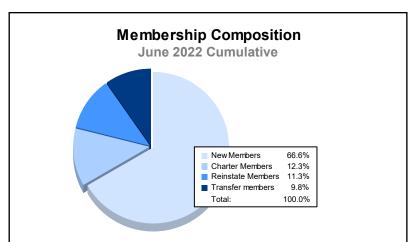

District 382 As of June 2022 Cumulative

| Year      | New<br>Clubs | Dropped<br>Clubs | Gain/<br>Loss<br>Clubs | New<br>Members | Charter<br>Members | Reinstate<br>Members | Transfer<br>Members | Total<br>Member<br>Added | Total<br>Members<br>Dropped | Gain/<br>Loss<br>Members |
|-----------|--------------|------------------|------------------------|----------------|--------------------|----------------------|---------------------|--------------------------|-----------------------------|--------------------------|
| 2017-2018 | 6            | 9                | -3                     | 894            | 322                | 158                  | 45                  | 1,419                    | 2,649                       | -1,230                   |
| 2018-2019 | 0            | 9                | -9                     | 217            | 126                | 69                   | 46                  | 458                      | 1,203                       | -745                     |
| 2019-2020 | 0            | 20               | -20                    | 3              | 57                 | 77                   | 24                  | 161                      | 567                         | -406                     |
| 2020-2021 | 0            | 1                | -1                     | 350            | 58                 | 116                  | 22                  | 546                      | 484                         | 62                       |
| 2021-2022 | 0            | 2                | -2                     | 319            | 59                 | 54                   | 47                  | 479                      | 672                         | -193                     |
| Average   | 1            | 8                | -7                     | 357            | 124                | 95                   | 37                  | 613                      | 1,115                       | -502                     |